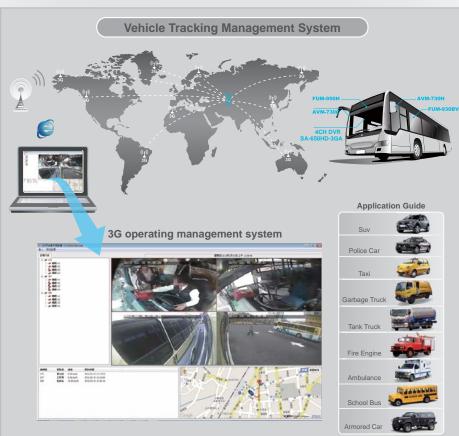

|                           |
|                                              |          | 3M Extending IR Lead                                                    |                           |
|                                              |          | Harness Plug for Video Input, Alai                                      |                           |
|                                              | Optional |                                                                         | 5M Extension Antenna Cord |
| Optional                                     |          | 3G Module, G-Mouse, SD Card                                             |                           |

★Version updating is not going to inform, please check the on-going updating information



■ DISTRIBUTED BY