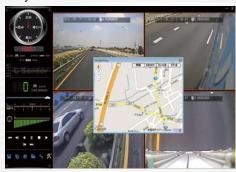

ild-in single channel microphone.
- · Quick Search Overall Event Log.
- · The full recording time and date can be showing in the monitor directly.
- · Auto-Record after memory card Plug-in and Power Supplied.
- · Data Store in CF card for better safety and anti-vibration performance.
- · 4 sets of alarm input ports, built-in buzzer.
- $\cdot$  Support Record Video with audio, video, G-sensor and GPS data at the same time.
- Optional for 3G module, control the driving status and data at any time. (SA-650CF-3GA)

# SA-650CF / SA-650CF-3GA

GPS DVR Vehicle Surveillance

























#### Rear Panel



- 1. Video In
- 2. Video Out
- 3. Audio Out
- 4. USB
- 5. ALARM In / Audio Input/Outpu / Video Output
- 6. DC12V Out / Video In
- 7. GPS
- 8. Power Input DC 8-28V

### Player Viewer



### **Specifications**

| op comoducito                                |          |                                                                         |                           |
|----------------------------------------------|----------|-------------------------------------------------------------------------|---------------------------|
| Video Format                                 |          | NTSC                                                                    | PAL                       |
| Video Input                                  |          | 4CH Input BNC/ Harness Connector                                        |                           |
| Audio Input                                  |          | 1CH Input / Harness Connector