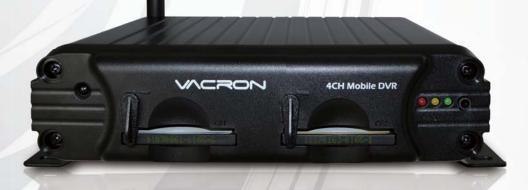

## SA-650CF SA-650CF-3GA (3G Moudle)

- Max. up to 4 CH vehicle cameras, can take record for inside and outside the vehicle.
- · Video output for live view, playback with monitor.
- · H.264 Compression format.
- · Recording format : D1 and CIF.
- · Build-in single channel microphone.
- · Quick Search Overall Event Log.
- · The full recording time and date can be showing in the monitor directly.
- · Auto-Record after memory card Plug-in and Power Supplied.
- · Data Store in CF card for better safety and anti-vibration performance.
- · 4 sets of alarm input ports, built-in buzzer.
- $\cdot$  Support Record Video with audio, video, G-sensor and GPS data at the same time.
- Optional for 3G module, control the driving status and data at any time. (SA-650CF-3GA)

# SA-650CF / SA-650CF-3GA

GPS DVR Vehicle Surveillance