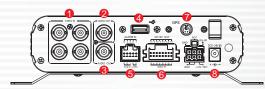

#### Rear Panel

- 1. Video In
- 2. Video Out
- 3. Audio Out
- 4. USB
- 5. ALARM In / Audio Input/Outpu / Video Output
- 6. DC12V Out / Video In
- 7. GPS
- 8. Power Input DC 8-28V